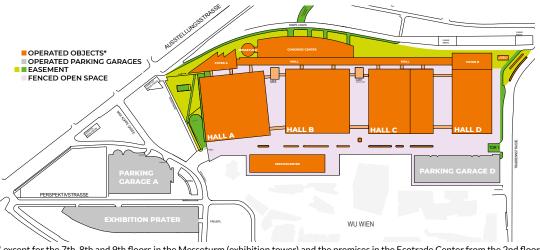

at the location of the organizer.

Should one of the provisions of this contract be or become void due to a violation of mandatory law, this has no influence on the effectiveness of the remaining contractual provisions. The parties will replace the ineffective provision with a provision that most closely corresponds to the purpose of the original provision.

The offer of the organizer and any additional agreements between the parties, the house rules and the technical guidelines of the venue, the exhibitor conditions, the safety regulations, set-up and dismantling conditions as well as other conditions mentioned on the trade fair website and any additional order forms (e.g., press service, exhibitor passes, advertising material, seminars and lectures) are integral parts of the contract.







\* except for the 7th, 8th and 9th floors in the Messeturm (exhibition tower) and the premises in the Ecotrade Center from the 2nd floor.

#### **Preamble**

The Messe Wien property, which is owned by Wiener Messebesitz GmbH (hereinafter referred to as "MBG") and shown in the plan, consists of objects, rooms and open spaces and is largely operated by Reed Messe Wien GmbH (hereinafter referred to as "RMW"). The objects, rooms and open spaces operated by RMW are hereinafter referred to as "property". As a rule, events of all kinds, but especially trade fairs and congresses (hereinafter referred to as "events") are organized on the property. These do not fall under the Vienna Events Act (WrVG). In individual cases, both the exceptions mentioned and all other events are subject to the Wr